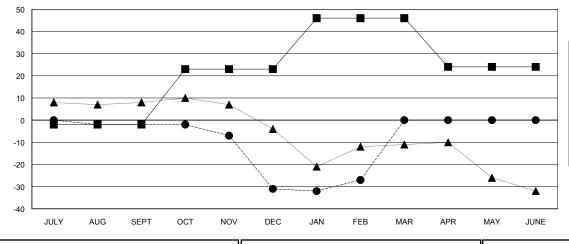

## **LOCATION NORTH CAROLINA**

**GMT CA** 

| Clubs                 |               |           |               | Members               |                           |                         |                                              |
|-----------------------|---------------|-----------|---------------|-----------------------|---------------------------|-------------------------|----------------------------------------------|
| RESULTS FOR 2018-2019 |               |           |               | RESULTS FOR 2018-2019 |                           |                         |                                              |
| QUARTER               | NEW CLUB GOAL | NEW CLUBS | DROPPED CLUBS | QUARTER               | MEMBER GROWTH NET<br>GOAL | MEMBER GROWTH<br>ACTUAL | DROPPED MEMBERS ACTUAL (including transfers) |
| JULY/AUG/SEPT         | 0             | 0         | 0             | JULY/AUG/SEPT         | -2                        | 23                      | 24                                           |
| OCT/NOV/DEC           | 1             | 0         | 1             | OCT/NOV/DEC           | 25                        | 16                      | 44                                           |
| JAN/FEB/MAR           | 1             | 0         | 0             | JAN/FEB/MAR           | 23                        | 26                      | 19                                           |
| APR/MAY/JUNE          | 0             | 0         | 0             | APR/MAY/JUNE          | -22                       | 0                       | 0                                            |

## GOALS AND ACTUAL MEMBERS CUMULATIVE

| -■- MEMBER GROWTH NET GOAL        |
|-----------------------------------|
| - ● - MEMBER GROWTH ACTUAL        |
| - ▲ - LAST YEAR MEMBERSHIP ACTUAL |
|                                   |
|                                   |